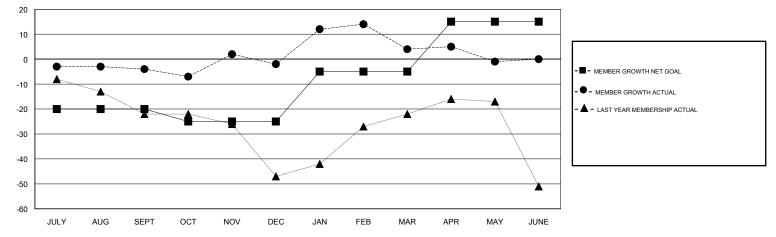

## GMT CA

| Clubs                 |               |           |               | Members               |                           |                         |                                                    |
|-----------------------|---------------|-----------|---------------|-----------------------|---------------------------|-------------------------|----------------------------------------------------|
| RESULTS FOR 2018-2019 |               |           |               | RESULTS FOR 2018-2019 |                           |                         |                                                    |
| QUARTER               | NEW CLUB GOAL | NEW CLUBS | DROPPED CLUBS | QUARTER               | MEMBER GROWTH NET<br>GOAL | MEMBER GROWTH<br>ACTUAL | DROPPED<br>MEMBERS ACTUAL<br>(including transfers) |
| JULY/AUG/SEPT         | 0             | 0         | 1             | JULY/AUG/SEPT         | -20                       | 3                       | 7                                                  |
| OCT/NOV/DEC           | 0             | 0         | 0             | OCT/NOV/DEC           | -5                        | 17                      | 11                                                 |
| JAN/FEB/MAR           | 0             | 0         | 0             | JAN/FEB/MAR           | 20                        | 24                      | 14                                                 |
| APR/MAY/JUNE          | 0             | 0         | 0             | APR/MAY/JUNE          | 20                        | 9                       | 14                                                 |